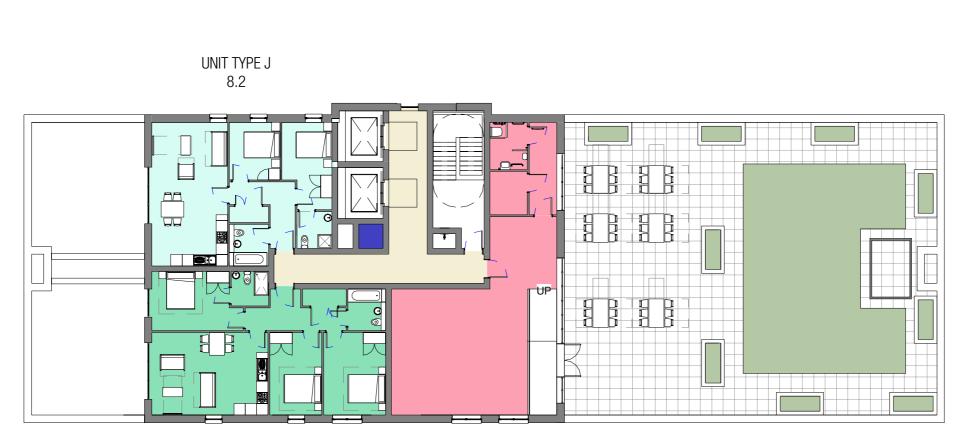

### KEY

| 3 BEDROOM APT    |
|------------------|
| CORRIDOR         |
| EXT ROOF AMENITY |
| 2 BEDROOM APT    |
| SMOKE SHAFT      |
| COMMUNAL         |